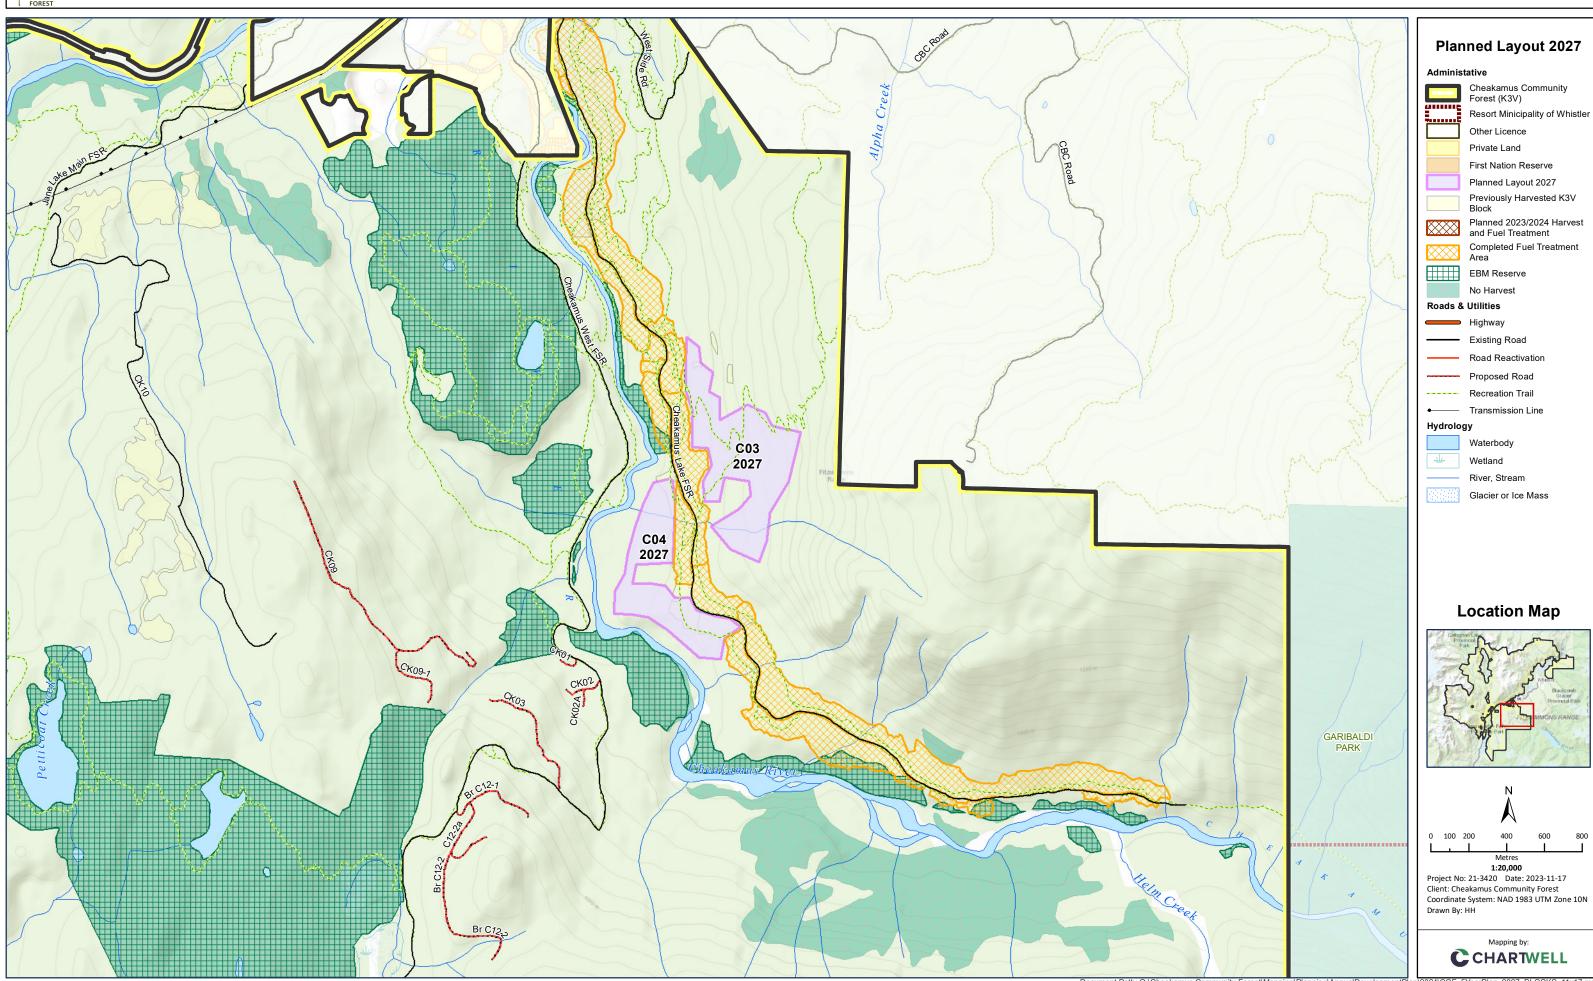

# **Cheakamus Community Forest Five Year Development Plan - 2027 Proposed Layout**

## DRAFT

| tallinotativo     |                                                 |
|-------------------|-------------------------------------------------|
|                   | Cheakamus Community<br>Forest (K3V)             |
|                   | Resort Minicipality of Whistle                  |
|                   | Other Licence                                   |
|                   | Private Land                                    |
|                   | First Nation Reserve                            |
|                   | Planned Layout 2027                             |
|                   | Previously Harvested K3V<br>Block               |
|                   | Planned 2023/2024 Harvest<br>and Fuel Treatment |
|                   | Completed Fuel Treatment<br>Area                |
|                   | EBM Reserve                                     |
| 1317              | No Harvest                                      |
| Roads & Utilities |                                                 |
|                   | Highway                                         |
|                   | Existing Road                                   |
|                   | Road Reactivation                               |
| *****             | Proposed Road                                   |
|                   | Recreation Trail                                |
|                   | Transmission Line                               |
| lydrology         |                                                 |
|                   | Waterbody                                       |
| <u>, 11</u>       | Wetland                                         |
|                   | River, Stream                                   |
|                   | Glacier or Ice Mass                             |